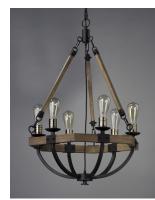

## PRODUCT DESCRIPTION

The combination of Weathered Wood with Bronze iron accents is perfectly suited for today rustic room design. Add vintage bulbs to this collection to complete the authentic inspiration of this collection.

**MEASUREMENTS** 

**DIMENSION** : 24" L x 24" W x 34" H

MAX OAH : 74" OAH

CANOPY : 5" W x 0.75" H x 5" L

HANGING WEIGHT : 10.12 lb

LAMPING

INPUT VOLTAGE : 120V

BULB : 6 x 60W Incandescent E26 Medium , 360W Total