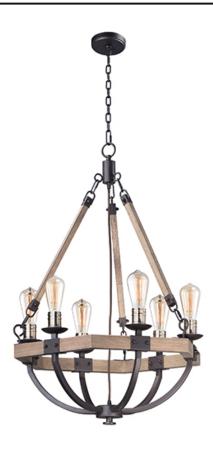

## PRODUCT DESCRIPTION

The combination of Weathered Wood with Bronze iron accents is perfectly suited for today rustic room design. Add vintage bulbs to this collection to complete the authentic inspiration of this collection.

**MEASUREMENTS** 

**DIMENSION** : 24" L x 24" W x 34" H

MAX OAH : 74" OAH

CANOPY : 5" W x 0.75" H x 5" L

HANGING WEIGHT : 10.12 lb

LAMPING

INPUT VOLTAGE : 120V

BULB : 6 x 60W Incandescent E26 Medium , 360W Total

#### **FINISHES OPTION**

Weathered Oak / Bronze (WOBZ)

### MATERIAL

Wood, Steel