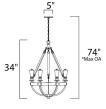

**MEASUREMENTS** 

**DIMENSION** : 24" L x 24" W x 34" H

MAX OAH : 74" OAH

CANOPY : 5" W x 0.75" H x 5" L

HANGING WEIGHT : 10.12 lb

LAMPING

INPUT VOLTAGE : 120V

BULB : 6 x 60W Incandescent E26 Medium , 360W Total