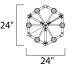

**MEASUREMENTS** 

**DIMENSION** : 24" L x 24" W x 34" H

MAX OAH : 74" OAH

CANOPY : 5" W x 0.75" H x 5" L

HANGING WEIGHT : 10.12 lb

LAMPING

INPUT VOLTAGE : 120V

BULB : 6 x 60W Incandescent E26 Medium , 360W Total